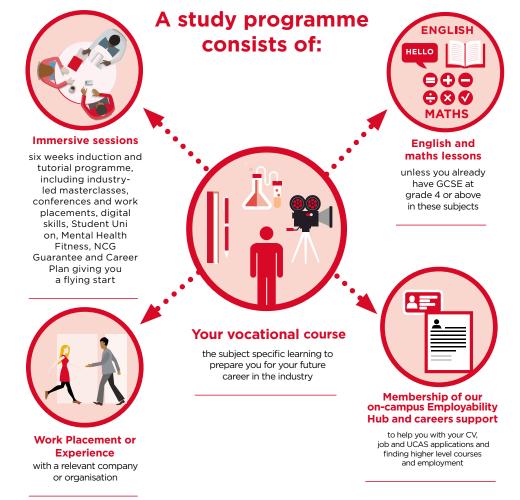

# What will I study?

Studying with us means far more than just achieving your vocational qualification. As a 16-18-year-old student, you will be on a study programme which is designed to give you the skills you need to progress to further study or a job in your chosen career.

#### Our courses are designed in partnership with leading London employers and every student has the NCG Guarantee, offering them the opportunity to benefit from:

- » Attending masterclasses, guest speaker sessions and industry visits
- » Taking part in national competitions, work experience and volunteering placements
- » Student support, 121 and Group Tutorial and careers advice
- » An active enrichment, Student Union and student enterprise programme offering a range of sports, clubs, societies, visits and international trips
- » Employability Hub with access to part-time job vacancies with local employers and support to improve your CV and job applications
- » On-site café and discounts in the many catering facilities in the area
- » Learning Support and Resource Centre with e-learning materials and study support