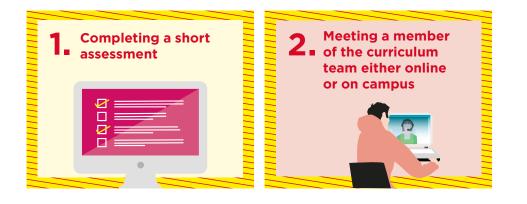

Once you have applied, the team will be in touch to guide you through the next steps of your journey to becoming a Southwark College student, this may include:

Find out more at **southwark.ac.uk/enrolment** 