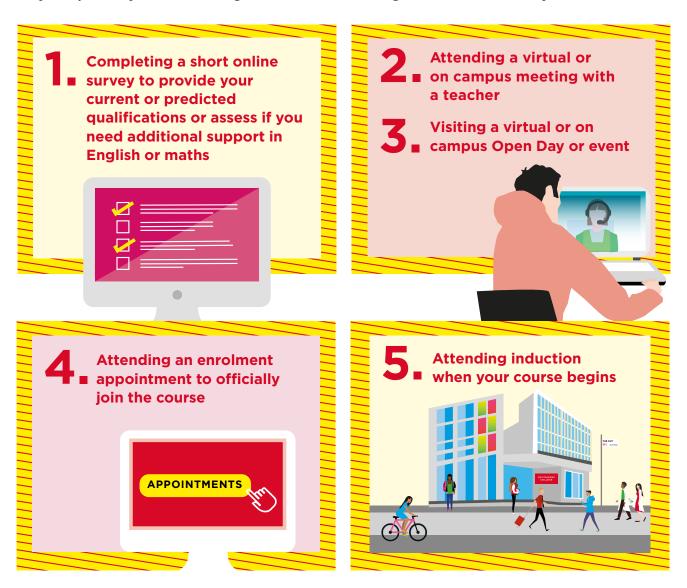

Once you have applied, the team will be in touch to guide you through the next steps of your journey to becoming a Southwark College student, this may include:

Find out more at southwark.ac.uk/enrolment